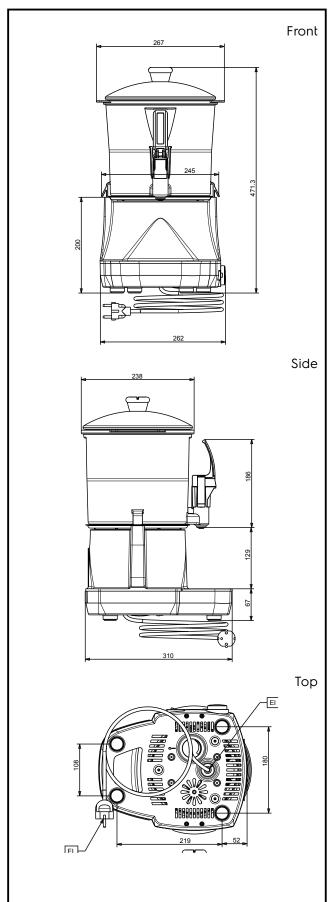

## Beverage Dispensing System Hot Chocolate Dispenser, 6 L, black with UK plug

**Electric** 

Supply voltage: 220-240 V/1 ph/50 Hz

Electrical power max.: 0.85 kW

**Key Information:** 

Net weight:6.2 kgShipping weight:8 kgShipping height:530 mmShipping width:350 mmShipping depth:380 mmShipping volume:0.07 m³