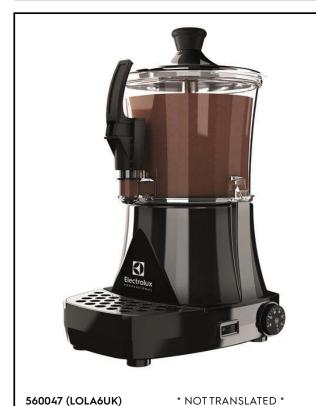

## Beverage Dispensing System Hot Chocolate Dispenser, 6 L, black with UK plug

| ITEM #       |      |   |
|--------------|------|---|
| MODEL #      |      |   |
| NAME #       |      |   |
|              |      |   |
| SIS #        | <br> | _ |
| <b>AIA</b> # |      |   |

## **Main Features**

- Hot chocolate dispenser ideal also for the smaller places thanks to its compact design.
- Transparent and extractable bowl that can be easily put in the fridge during the night.
- The vertical tap is easy to clean and to disassemble.